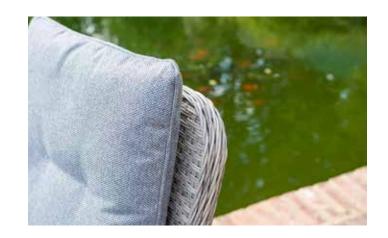

## MILAN COLLECTION

The Milan Collection offers a comprehensive range of garden furniture styles to compliment a variety of outdoor requirements. Contemporary design features soft grey colour weave handwoven on to lightweight aluminium frames complement grey/blue shower resistant cushions. Details such as the smooth rounded chair arm rests, softly curved cushion, full round twist weave edging increase quality, strength, durability and refinement.

Manufactured from a combination of handcrafted 7mm flat & 5mm Full Round all-weather synthetic resin weave. Selected for durability, it's natural look and its resistance to UV light, furniture can be left out in the sun and its colour won't bleach or fade. Milan's rattan weave has been tested for outdoor use from -40°C to +40°C. High quality rubber feet are fitted as standard to all garden furniture legs to add durability and provide excellent anti marking properties to garden patio, decking and conservatory.

#### **FINISH**

· Soft grey rattan colour weave with blue/grey cushions