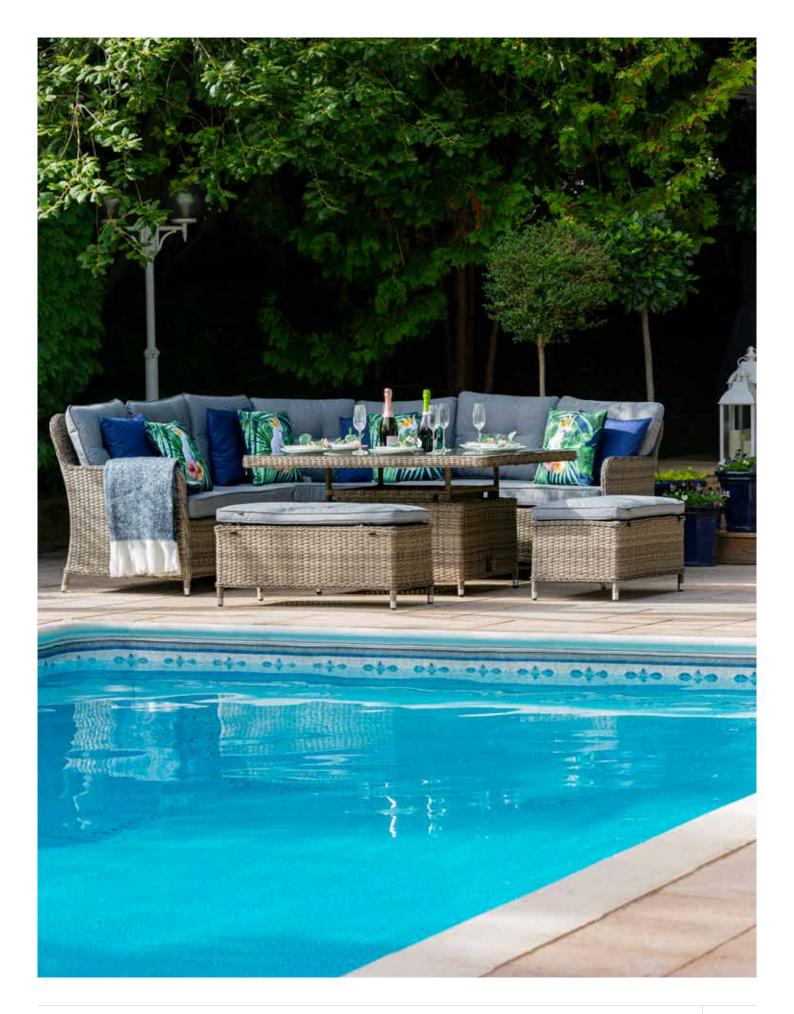

## LARGE CORNER SUITE WITH HIGH/LOW DINING TABLE | GREY/PEPPER GREY: 308020

# LARGE CORNER SUITE WITH HIGH/LOW DINING TABLE GREY: 308020

# LARGE CORNER SUITE WITH HIGH/LOW DINING TABLE | GREY/PEPPER GREY: 308020

| Product |                                                                                                             | Grey/<br>Pepper<br>Grey | Dimensions          | Night Cover |
|---------|-------------------------------------------------------------------------------------------------------------|-------------------------|---------------------|-------------|
|         | Bistro Set                                                                                                  | 305005                  | L250cm x<br>W150cm  | 518276      |
|         | 2 Armchairs with Cushions & Fully Woven 70cm Round Table                                                    |                         |                     |             |
|         | 4 Seat Round Dining Set                                                                                     | 301007                  | L300cm x<br>W300cm  | 518023      |
|         | 4 Armchairs with Cushions, 1.2m Round Table, 2.5m Parasol & 15kg Base                                       |                         |                     |             |
|         | 6 Seat Round Dining Set                                                                                     | 302004                  | L3500cm x<br>W350cm | 518023      |
|         | 6 Armchairs with Cushions, 1.4m Round Table, 3m Parasol & 20kg Base                                         |                         |                     |             |
|         | 8 Seat Oval Dining Set                                                                                      | 303001                  | L400cm x<br>W400cm  | 518054      |
|         | 8 Armchairs with Cushions, 2.2m Oval Table, 3m Parasol & 20kg Base                                          |                         |                     |             |
|         | Reclining Lounge Set                                                                                        | 306002                  | L250cm x<br>W200cm  | 518245      |
|         | 2 Deluxe Reclining Armchairs with Cushions, Footstools with Cushions & Side Table                           |                         |                     |             |
|         | 2 Seat Sofa Set                                                                                             | 304008                  | L350cm x<br>W200cm  | 518061      |
|         | 2 Seat Sofa with Cushions, 2 Armchairs with Cushions & Coffee Table                                         |                         |                     |             |
|         | Compact Corner Suite with Rectangular High/Low Dining Table                                                 | 307023                  | L300cm x<br>W300cm  | 518252      |
|         | 5 Seat Compact Corner Unit with Cushions, 1m x 80cm High / Low Dining Table & 2 Footstools with Cushions.   |                         |                     |             |
|         | Compact Corner Suite with Rectangular Dining Table                                                          | 307009                  | L300cm x<br>W300cm  | 518252      |
|         | 5 Seat Compact Corner Unit with Cushions, 1m x 80cm High Dining Table & 2 Footstools with Cushions.         |                         |                     |             |
|         | Large Corner Suite with Dining Table                                                                        | 308006                  | L350cm x<br>W350cm  | 518269      |
|         | 5 Seat Corner Unit with Cushions, 1.23m x 1.23m Dining Table & 2 Double Footstools with Cushions            |                         |                     |             |
|         | Large Corner Suite with High/Low Dining Table                                                               | 308020                  | L350cm x<br>W350cm  | 518269      |
|         | 5 Seat Corner Unit with Cushions, 1.23m x 1.23m High / Low Dining Table & 2 Double Footstools with Cushions |                         |                     |             |