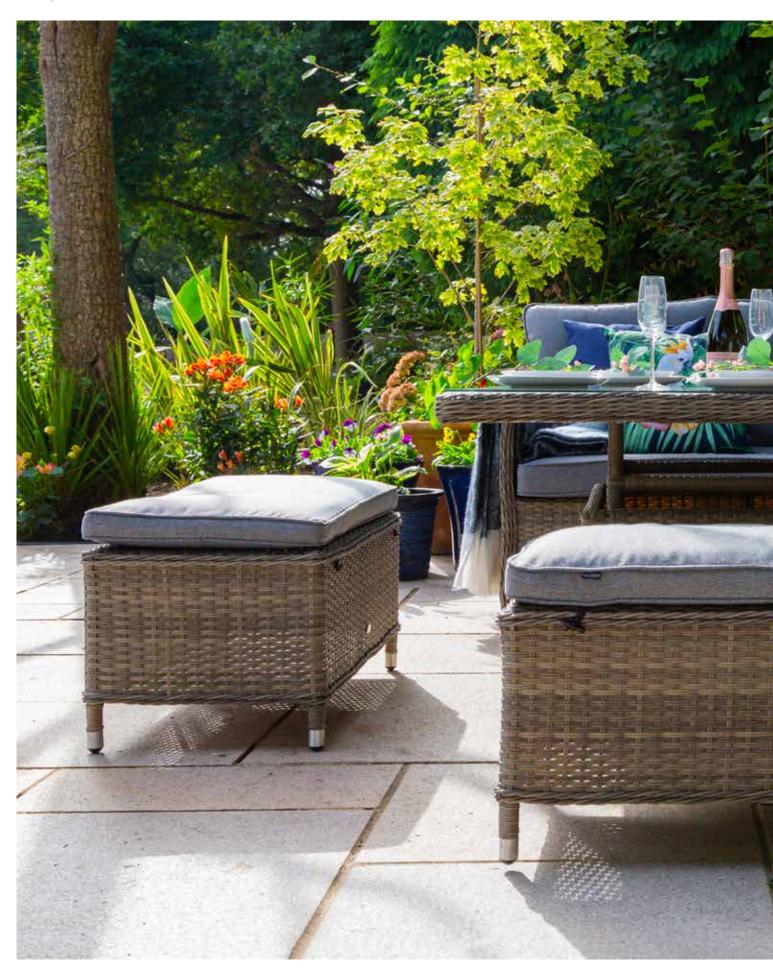

## LARGE CORNER SUITE WITH HIGH/LOW DINING TABLE | GREY/PEPPER GREY: 308020

# LARGE CORNER SUITE WITH HIGH/LOW DINING TABLE GREY: 308020

# LARGE CORNER SUITE WITH HIGH/LOW DINING TABLE | GREY/PEPPER GREY: 308020

| Product |                                                                                                             | Grey/<br>Pepper<br>Grey | Dimensions          | Night Cover |
|---------|-------------------------------------------------------------------------------------------------------------|-------------------------|---------------------|-------------|
|         | Bistro Set                                                                                                  | 305005                  | L250cm x<br>W150cm  | 518276      |
|         | 2 Armchairs with Cushions & Fully Woven 70cm Round Table                                                    |                         |                     |             |
|         | 4 Seat Round Dining Set                                                                                     | 301007                  | L300cm x<br>W300cm  | 518023      |
|         | 4 Armchairs with Cushions, 1.2m Round Table, 2.5m Parasol & 15kg Base                                       |                         |                     |             |
|         | 6 Seat Round Dining Set                                                                                     | 302004                  | L3500cm x<br>W350cm | 518023      |
|         | 6 Armchairs with Cushions, 1.4m Round Table, 3m Parasol & 20kg Base                                         |                         |                     |             |
|         | 8 Seat Oval Dining Set                                                                                      | 303001                  | L400cm x<br>W400cm  | 518054      |
|         | 8 Armchairs with Cushions, 2.2m Oval Table, 3m Parasol & 20kg Base                                          |                         |                     |             |
|         | Reclining Lounge Set                                                                                        | 306002                  | L250cm x<br>W200cm  | 518245      |
|         | 2 Deluxe Reclining Armchairs with Cushions, Footstools with Cushions & Side Table                           |                         |                     |             |
|         | 2 Seat Sofa Set                                                                                             | 304008                  | L350cm x<br>W200cm  | 518061      |
|         | 2 Seat Sofa with Cushions, 2 Armchairs with Cushions & Coffee Table                                         |                         |                     |             |
|         | Compact Corner Suite with Rectangular High/Low Dining Table                                                 | 307023                  | L300cm x<br>W300cm  | 518252      |
|         | 5 Seat Compact Corner Unit with Cushions, 1m x 80cm High / Low Dining Table & 2 Footstools with Cushions.   |                         |                     |             |
|         | Compact Corner Suite with Rectangular Dining Table                                                          | 307009                  | L300cm x<br>W300cm  | 518252      |
|         | 5 Seat Compact Corner Unit with Cushions, 1m x 80cm High Dining Table & 2 Footstools with Cushions.         |                         |                     |             |
|         | Large Corner Suite with Dining Table                                                                        | 308006                  | L350cm x<br>W350cm  | 518269      |
|         | 5 Seat Corner Unit with Cushions, 1.23m x 1.23m Dining Table & 2 Double Footstools with Cushions            |                         |                     |             |
|         | Large Corner Suite with High/Low Dining Table                                                               | 308020                  | L350cm x<br>W350cm  | 518269      |
|         | 5 Seat Corner Unit with Cushions, 1.23m x 1.23m High / Low Dining Table & 2 Double Footstools with Cushions |                         |                     |             |