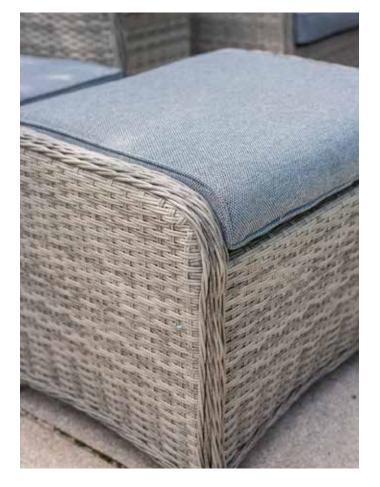

### COMFORT, DURABILITY AND QUALITY

- Round weave detail on arms, edges and base.
- · Durable rust free lightweight aluminium powder coated frames.
- All weather resistant durable materials
- Easy clean 5mm tempered safety glass
- Low maintenance

### **CUSHIONS**

- Back cushions and 5cm seat pad cushions are made to British Standard 5852 Fire & Safety specifications.
- LOFA Assured
- High quality 100% Polyester provides shower resistant and rot free finish.
- · Hardwearing & easy to clean seat cushion covers.
- · Easily removable and are machine washable.