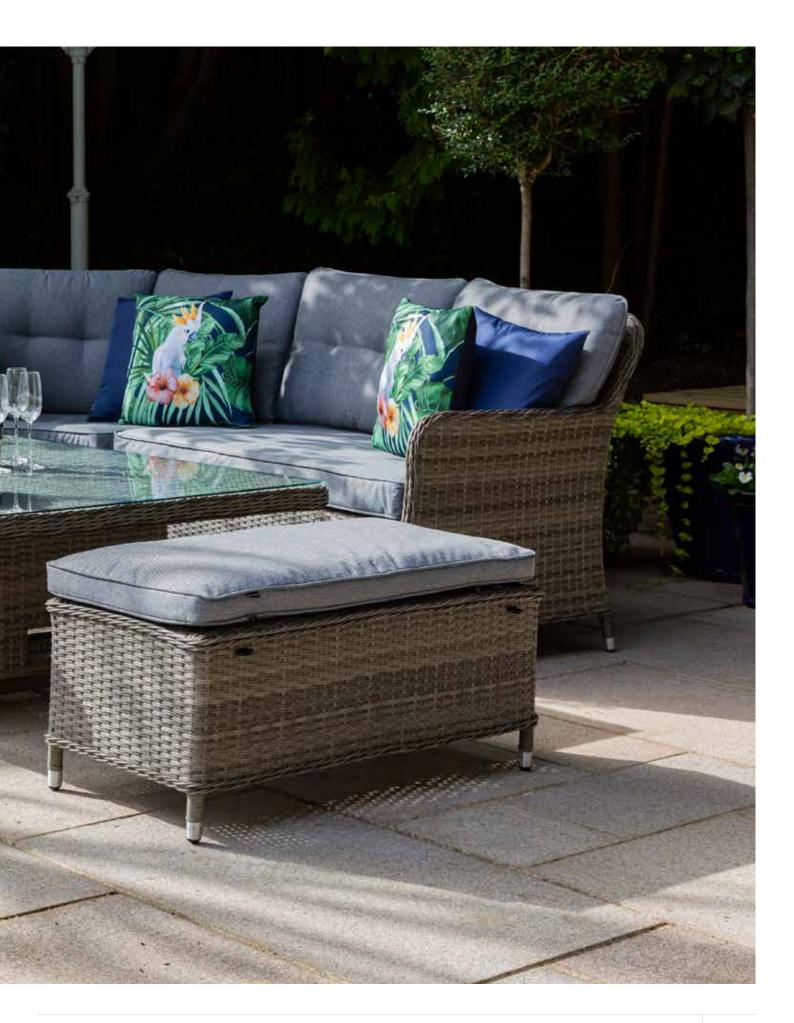

0% Polyester provides shower resistant and rot free finish.
- · Hardwearing & easy to clean seat cushion covers.
- · Easily removable and are machine washable.

#### **FINISH**

· Soft grey rattan colour weave with blue/grey cushions



### **5 YEAR GUARANTEE**

- We offer a 5 year quarantee across the Milan Furniture Range
- •The 5 year guarantee requires that a genuine Katie Blake Cover is being used to protect your furniture.





























## RECLINING LOUNGE SET | GREY/PEPPER GREY: 306002

















# COMPACT CORNER SUITE WITH RECTANGULAR HIGH/LOW DINING TABLE GREY/PEPPER GREY: 307023













## COMPACT CORNER SUITE WITH RECTANGULAR DINING TABLE

GREY/PEPPER GREY: 307009











## LARGE CORNER SUITE WITH HIGH/LOW DINING TABLE | GREY/PEPPER GREY: 308020





# LARGE CORNER SUITE WITH HIGH/LOW DINING TABLE GREY: 308020







# LARGE CORNER SUITE WITH HIGH/LOW DINING TABLE | GREY/PEPPER GREY: 308020





| Product |                                                                                                             | Grey/<br>Pepper<br>Grey | Dimensions          | Night Cover |
|---------|-------------------------------------------------------------------------------------------------------------|-------------------------|---------------------|-------------|
|         | Bistro Set                                                                                                  | 305005                  | L250cm x<br>W150cm  | 518276      |
|         | 2 Armchairs with Cushions & Fully Woven 70cm Round Table