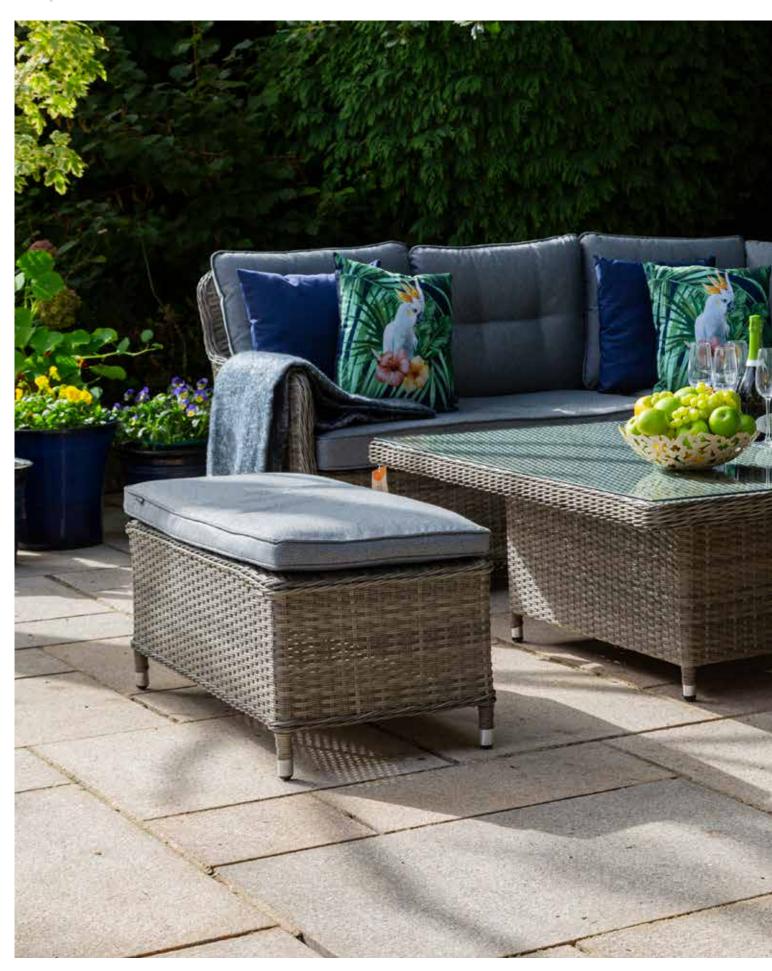

100% Polyester provides shower resistant and rot free finish.
- · Hardwearing & easy to clean seat cushion covers.
- · Easily removable and are machine washable.

#### **FINISH**

· Soft grey rattan colour weave with blue/grey cushions



### **5 YEAR GUARANTEE**

- We offer a 5 year quarantee across the Milan Furniture Range
- •The 5 year guarantee requires that a genuine Katie Blake Cover is being used to protect your furniture.





























## RECLINING LOUNGE SET | GREY/PEPPER GREY: 306002

















# COMPACT CORNER SUITE WITH RECTANGULAR HIGH/LOW DINING TABLE GREY/PEPPER GREY: 307023













## COMPACT CORNER SUITE WITH RECTANGULAR DINING TABLE

GREY/PEPPER GREY: 307009











## LARGE CORNER SUITE WITH HIGH/LOW DINING TABLE | GREY/PEPPER GREY: 308020





# LARGE CORNER SUITE WITH HIGH/LOW DINING TABLE GREY: 308020







# LARGE CORNER SUITE WITH HIGH/LOW DINING TABLE | GREY/PEPPER GREY: 308020





| Product |                                                                                                             | Grey/<br>Pepper<br>Grey | Dimensions          | Night Cover |
|---------|-------------------------------------------------------------------------------------------------------------|-------------------------|---------------------|-------------|
|         | Bistro Set                                                                                                  | 305005                  | L250cm x<br>W150cm  | 518276      |
|         | 2 Armchairs with Cushions & Fully Woven 70cm Round Table