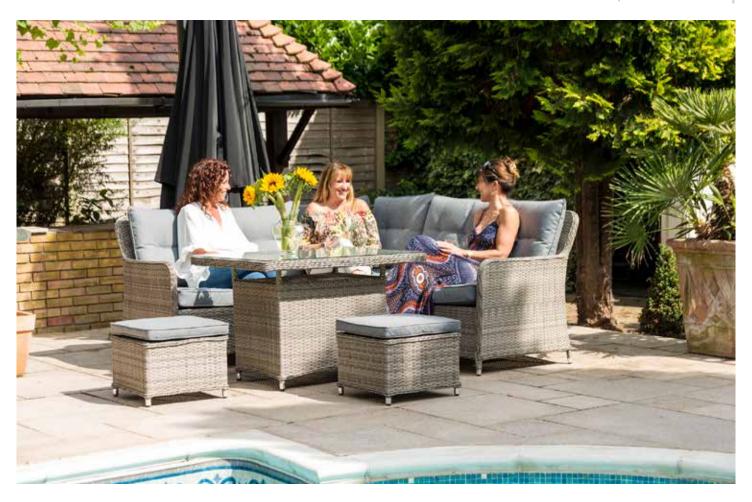

# COMPACT CORNER SUITE WITH RECTANGULAR HIGH/LOW DINING TABLE GREY/PEPPER GREY: 307023

## COMPACT CORNER SUITE WITH RECTANGULAR DINING TABLE

GREY/PEPPER GREY: 307009

## LARGE CORNER SUITE WITH HIGH/LOW DINING TABLE | GREY/PEPPER GREY: 308020