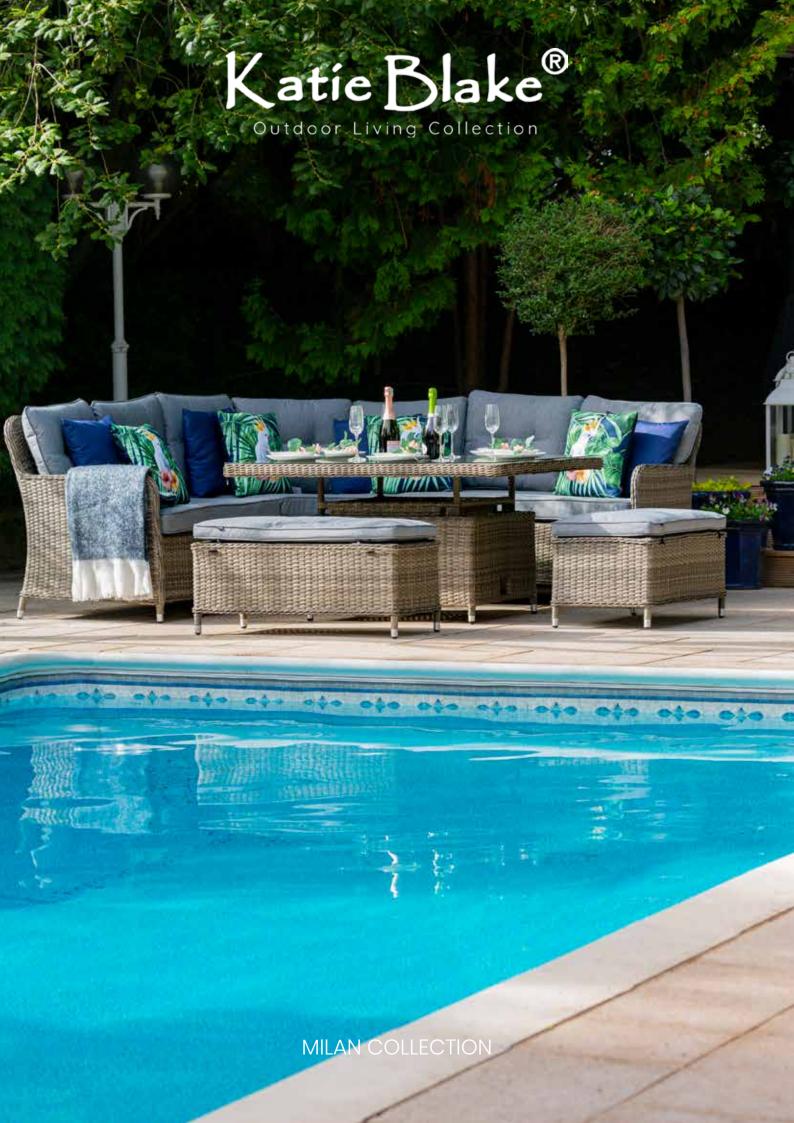

## MILAN COLLECTION

The Milan Collection offers a comprehensive range of garden furniture styles to compliment a variety of outdoor requirements. Contemporary design features soft grey colour weave handwoven on to lightweight aluminium frames complement grey/blue shower resistant cushions. Details such as the smooth rounded chair arm rests, softly curved cushion, full round twist weave edging increase quality, strength, durability and refinement.

# COMPACT CORNER SUITE WITH RECTANGULAR HIGH/LOW DINING TABLE GREY/PEPPER GREY: 307023