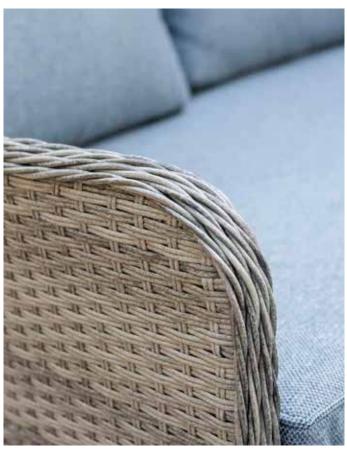

## MILAN COLLECTION

The Milan Collection offers a comprehensive range of garden furniture styles to compliment a variety of outdoor requirements. Contemporary design features soft grey colour weave handwoven on to lightweight aluminium frames complement grey/blue shower resistant cushions. Details such as the smooth rounded chair arm rests, softly curved cushion, full round twist weave edging increase quality, strength, durability and refinement.

Manufactured from a combination of handcrafted 7mm flat & 5mm Full Round all-weather synthetic resin weave. Selected for durability, it's natural look and its resistance to UV light, furniture can be left out in the sun and its colour won't bleach or fade. Milan's rattan weave has been tested for outdoor use from -40°C to +40°C. High quality rubber feet are fitted as standard to all garden furniture legs to add durability and provide excellent anti marking properties to garden patio, decking and conservatory.

### COMFORT, DURABILITY AND QUALITY

- Round weave detail on arms, edges and base.
- · Durable rust free lightweight aluminium powder coated frames.
- All weather resistant durable materials
- Easy clean 5mm tempered safety glass
- Low maintenance