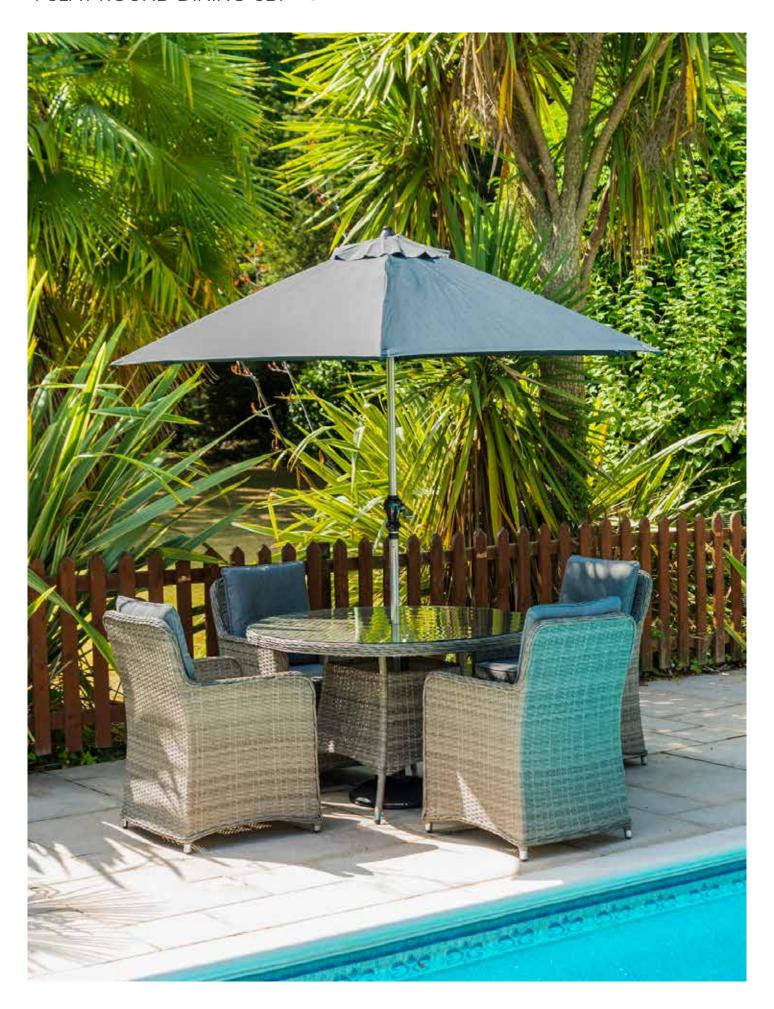

## MILAN COLLECTION

The Milan Collection offers a comprehensive range of garden furniture styles to compliment a variety of outdoor requirements. Contemporary design features soft grey colour weave handwoven on to lightweight aluminium frames complement grey/blue shower resistant cushions. Details such as the smooth rounded chair arm rests, softly curved cushion, full round twist weave edging increase quality, strength, durability and refinement.

### DINING SETS COME COMPLETE WITH:

- · A choice of generously sized tables.
- · Ergonomically designed armchairs.
- Shower resistant cushioning.
- · Aluminium Stürdi parasol with easy use crank.
- Complimenting Parasol Base is included. Manufactured from concrete with a plastic coating and rubber surround.
   Parasol Bases can be wheeled into position without the need of lifting.

#### **FINISH**

· Soft grey rattan colour weave with blue/grey cushions