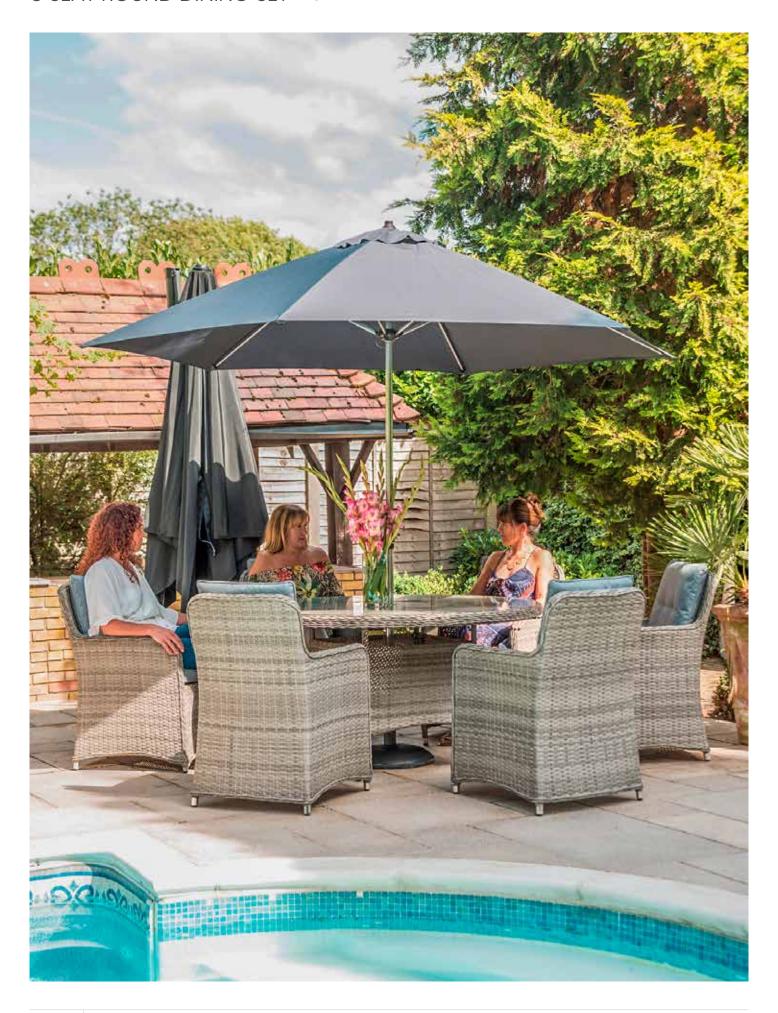

### DINING SETS COME COMPLETE WITH:

- · A choice of generously sized tables.
- · Ergonomically designed armchairs.
- Shower resistant cushioning.
- · Aluminium Stürdi parasol with easy use crank.
- Complimenting Parasol Base is included. Manufactured from concrete with a plastic coating and rubber surround.
   Parasol Bases can be wheeled into position without the need of lifting.

# LARGE CORNER SUITE WITH HIGH/LOW DINING TABLE | GREY/PEPPER GREY: 308020

| Product |                                                                                                             | Grey/<br>Pepper<br>Grey | Dimensions          | Night Cover |
|---------|-------------------------------------------------------------------------------------------------------------|-------------------------|---------------------|-------------|
|         | Bistro Set                                                                                                  | 305005                  | L250cm x<br>W150cm  | 518276      |
|         | 2 Armchairs with Cushions & Fully Woven 70cm Round Table                                                    |                         |                     |             |
|         | 4 Seat Round Dining Set                                                                                     | 301007                  | L300cm x<br>W300cm  | 518023      |
|         | 4 Armchairs with Cushions, 1.2m Round Table, 2.5m Parasol & 15kg Base                                       |                         |                     |             |
|         | 6 Seat Round Dining Set                                                                                     | 302004                  | L3500cm x<br>W350cm | 518023      |
|         | 6 Armchairs with Cushions, 1.4m Round Table, 3m Parasol & 20kg Base                                         |                         |                     |             |
|         | 8 Seat Oval Dining Set                                                                                      | 303001                  | L400cm x<br>W400cm  | 518054      |
|         | 8 Armchairs with Cushions, 2.2m Oval Table, 3m Parasol & 20kg Base                                          |                         |                     |             |
|         | Reclining Lounge Set                                                                                        | 306002                  | L250cm x<br>W200cm  | 518245      |
|         | 2 Deluxe Reclining Armchairs with Cushions, Footstools with Cushions & Side Table                           |                         |                     |             |
|         | 2 Seat Sofa Set                                                                                             | 304008                  | L350cm x<br>W200cm  | 518061      |
|         | 2 Seat Sofa with Cushions, 2 Armchairs with Cushions & Coffee Table                                         |                         |                     |             |
|         | Compact Corner Suite with Rectangular High/Low Dining Table                                                 | 307023                  | L300cm x<br>W300cm  | 518252      |
|         | 5 Seat Compact Corner Unit with Cushions, 1m x 80cm High / Low Dining Table & 2 Footstools with Cushions.   |                         |                     |             |
|         | Compact Corner Suite with Rectangular Dining Table                                                          | 307009                  | L300cm x<br>W300cm  | 518252      |
|         | 5 Seat Compact Corner Unit with Cushions, 1m x 80cm High Dining Table & 2 Footstools with Cushions.         |                         |                     |             |
|         | Large Corner Suite with Dining Table                                                                        | 308006                  | L350cm x<br>W350cm  | 518269      |
|         | 5 Seat Corner Unit with Cushions, 1.23m x 1.23m Dining Table & 2 Double Footstools with Cushions            |                         |                     |             |
|         | Large Corner Suite with High/Low Dining Table                                                               | 308020                  | L350cm x<br>W350cm  | 518269      |
|         | 5 Seat Corner Unit with Cushions, 1.23m x 1.23m High / Low Dining Table & 2 Double Footstools with Cushions |                         |                     |             |