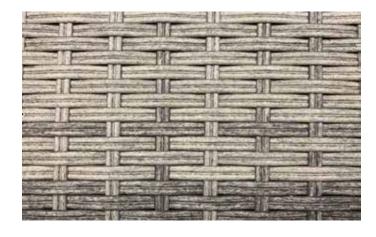

Manufactured from a combination of handcrafted 7mm flat & 5mm Full Round all-weather synthetic resin weave. Selected for durability, it's natural look and its resistance to UV light, furniture can be left out in the sun and its colour won't bleach or fade. Milan's rattan weave has been tested for outdoor use from -40°C to +40°C. High quality rubber feet are fitted as standard to all garden furniture legs to add durability and provide excellent anti marking properties to garden patio, decking and conservatory.