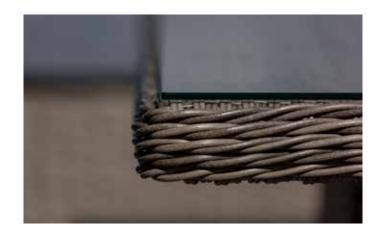

## MILAN COLLECTION

The Milan Collection offers a comprehensive range of garden furniture styles to compliment a variety of outdoor requirements. Contemporary design features soft grey colour weave handwoven on to lightweight aluminium frames complement grey/blue shower resistant cushions. Details such as the smooth rounded chair arm rests, softly curved cushion, full round twist weave edging increase quality, strength, durability and refinement.

Manufactured from a combination of handcrafted 7mm flat & 5mm Full Round all-weather synthetic resin weave. Selected for durability, it's natural look and its resistance to UV light, furniture can be left out in the sun and its colour won't bleach or fade. Milan's rattan weave has been tested for outdoor use from -40°C to +40°C. High quality rubber feet are fitted as standard to all garden furniture legs to add durability and provide excellent anti marking properties to garden patio, decking and conservatory.

### COMFORT, DURABILITY AND QUALITY

- Round weave detail on arms, edges and base.
- · Durable rust free lightweight aluminium powder coated frames.
- All weather resistant durable materials
- Easy clean 5mm tempered safety glass
- Low maintenance