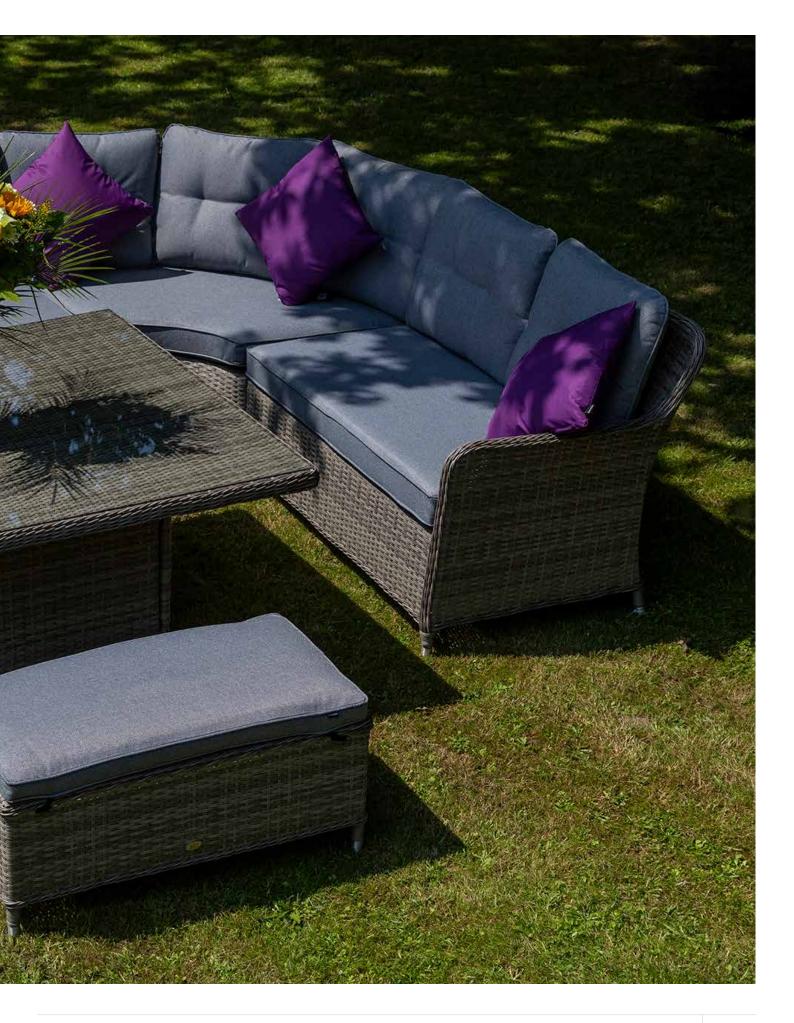

tish Standard 5852 Fire & Safety specifications.
- LOFA Assured
- High quality 100% Polyester provides shower resistant and rot free finish.
- · Hardwearing & easy to clean seat cushion covers.
- · Easily removable and are machine washable.

#### **FINISH**

· Soft grey rattan colour weave with blue/grey cushions



### **5 YEAR GUARANTEE**

- We offer a 5 year quarantee across the Milan Furniture Range
- •The 5 year guarantee requires that a genuine Katie Blake Cover is being used to protect your furniture.





























## RECLINING LOUNGE SET | GREY/PEPPER GREY: 306002

















# COMPACT CORNER SUITE WITH RECTANGULAR HIGH/LOW DINING TABLE GREY/PEPPER GREY: 307023













## COMPACT CORNER SUITE WITH RECTANGULAR DINING TABLE

GREY/PEPPER GREY: 307009











## LARGE CORNER SUITE WITH HIGH/LOW DINING TABLE | GREY/PEPPER GREY: 308020





# LARGE CORNER SUITE WITH HIGH/LOW DINING TABLE GREY: 308020







# LARGE CORNER SUITE WITH HIGH/LOW DINING TABLE | GREY/PEPPER GREY: 308020





| Product |                                                                                                             | Grey/<br>Pepper<br>Grey | Dimensions          | Night Cover |
|---------|-------------------------------------------------------------------------------------------------------------|-------------------------|---------------------|-------------|
|         | Bistro Set                                                                                                  | 305005                  | L250cm x<br>W150cm  | 518276      |
|         | 2 Arm