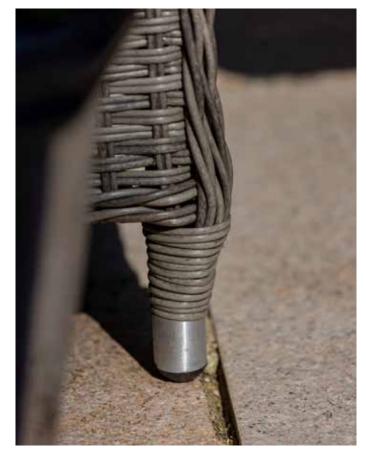

Milan Garden Furniture is extremely hard-wearing and requires very little maintenance to keep it looking it's best. High quality powder-coated aluminium frames offer a combination of low-weight and high-strength with an impressive balance of durability for longevity and performance.

Manufactured from a combination of handcrafted 7mm flat & 5mm Full Round all-weather synthetic resin weave. Selected for durability, it's natural look and its resistance to UV light, furniture can be left out in the sun and its colour won't bleach or fade. Milan's rattan weave has been tested for outdoor use from -40°C to +40°C. High quality rubber feet are fitted as standard to all garden furniture legs to add durability and provide excellent anti marking properties to garden patio, decking and conservatory.