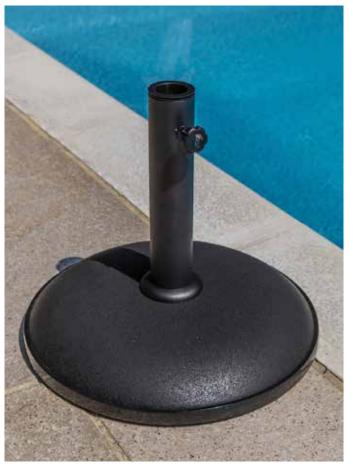

### DINING SETS COME COMPLETE WITH:

- · A choice of generously sized tables.
- · Ergonomically designed armchairs.
- Shower resistant cushioning.
- · Aluminium Stürdi parasol with easy use crank.
- Complimenting Parasol Base is included. Manufactured from concrete with a plastic coating and rubber surround.
   Parasol Bases can be wheeled into position without the need of lifting.