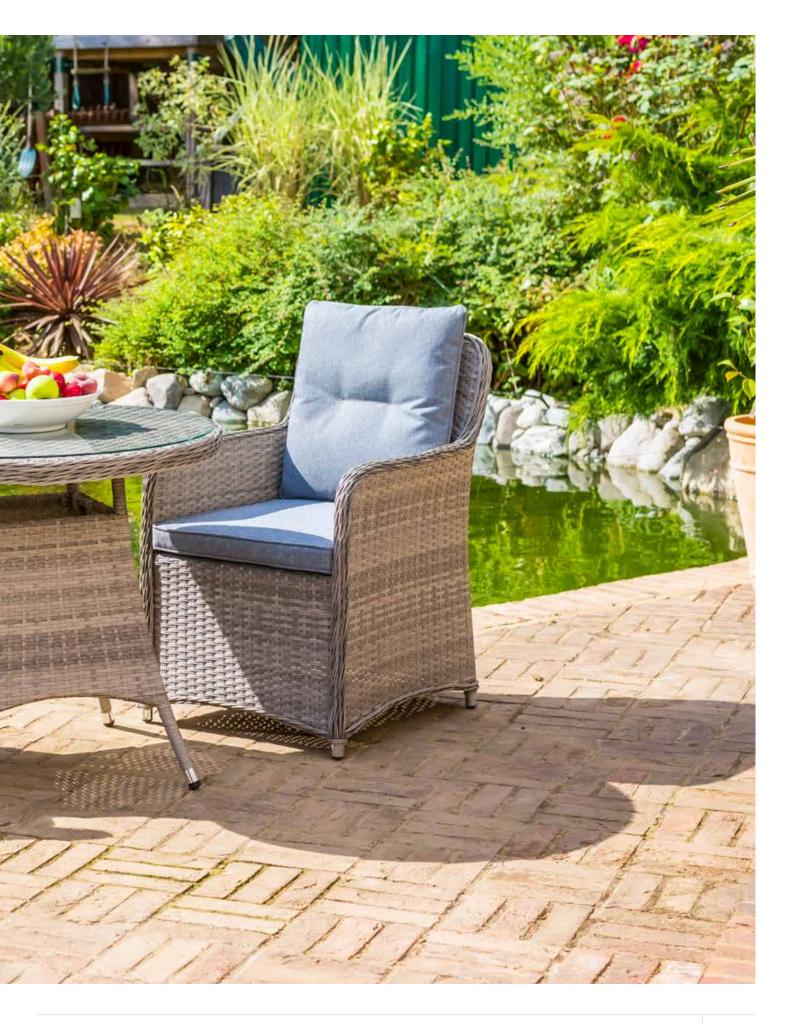

# LARGE CORNER SUITE WITH HIGH/LOW DINING TABLE | GREY/PEPPER GREY: 308020

| Product |                                                                                                             | Grey/<br>Pepper<br>Grey | Dimensions          | Night Cover |
|---------|-------------------------------------------------------------------------------------------------------------|-------------------------|---------------------|-------------|
|         | Bistro Set                                                                                                  | 305005                  | L250cm x<br>W150cm  | 518276      |
|         | 2 Armchairs with Cushions & Fully Woven 70cm Round Table                                                    |                         |                     |             |
|         | 4 Seat Round Dining Set                                                                                     | 301007                  | L300cm x<br>W300cm  | 518023      |
|         | 4 Armchairs with Cushions, 1.2m Round Table, 2.5m Parasol & 15kg Base                                       |                         |                     |             |
|         | 6 Seat Round Dining Set                                                                                     | 302004                  | L3500cm x<br>W350cm | 518023      |
|         | 6 Armchairs with Cushions, 1.4m Round Table, 3m Parasol & 20kg Base                                         |                         |                     |             |
|         | 8 Seat Oval Dining Set                                                                                      | 303001                  | L400cm x<br>W400cm  | 518054      |
|         | 8 Armchairs with Cushions, 2.2m Oval Table, 3m Parasol & 20kg Base                                          |                         |                     |             |
|         | Reclining Lounge Set                                                                                        | 306002                  | L250cm x<br>W200cm  | 518245      |
|         | 2 Deluxe Reclining Armchairs with Cushions, Footstools with Cushions & Side Table                           |                         |                     |             |
|         | 2 Seat Sofa Set                                                                                             | 304008                  | L350cm x<br>W200cm  | 518061      |
|         | 2 Seat Sofa with Cushions, 2 Armchairs with Cushions & Coffee Table                                         |                         |                     |             |
|         | Compact Corner Suite with Rectangular High/Low Dining Table                                                 | 307023                  | L300cm x<br>W300cm  | 518252      |
|         | 5 Seat Compact Corner Unit with Cushions, 1m x 80cm High / Low Dining Table & 2 Footstools with Cushions.   |                         |                     |             |
|         | Compact Corner Suite with Rectangular Dining Table                                                          | 307009                  | L300cm x<br>W300cm  | 518252      |
|         | 5 Seat Compact Corner Unit with Cushions, 1m x 80cm High Dining Table & 2 Footstools with Cushions.         |                         |                     |             |
|         | Large Corner Suite with Dining Table                                                                        | 308006                  | L350cm x<br>W350cm  | 518269      |
|         | 5 Seat Corner Unit with Cushions, 1.23m x 1.23m Dining Table & 2 Double Footstools with Cushions            |                         |                     |             |
|         | Large Corner Suite with High/Low Dining Table                                                               | 308020                  | L350cm x<br>W350cm  | 518269      |
|         | 5 Seat Corner Unit with Cushions, 1.23m x 1.23m High / Low Dining Table & 2 Double Footstools with Cushions |                         |                     |             |