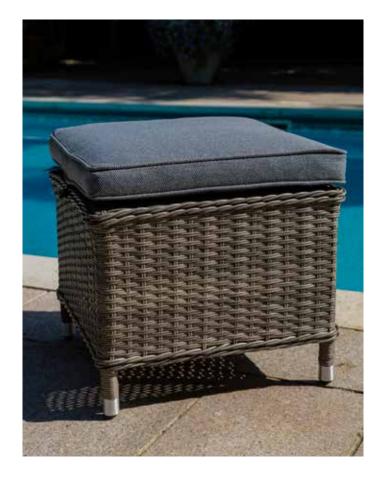

### COMFORT, DURABILITY AND QUALITY

- Round weave detail on arms, edges and base.
- · Durable rust free lightweight aluminium powder coated frames.
- All weather resistant durable materials
- Easy clean 5mm tempered safety glass
- Low maintenance

### **CUSHIONS**

- Back cushions and 5cm seat pad cushions are made to British Standard 5852 Fire & Safety specifications.
- LOFA Assured
- High quality 100% Polyester provides shower resistant and rot free finish.
- · Hardwearing & easy to clean seat cushion covers.
- · Easily removable and are machine washable.