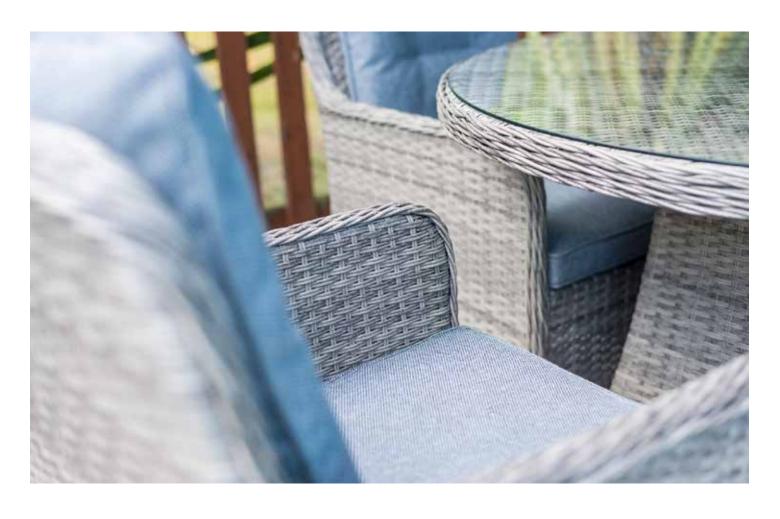

Manufactured from a combination of handcrafted 7mm flat & 5mm Full Round all-weather synthetic resin weave. Selected for durability, it's natural look and its resistance to UV light, furniture can be left out in the sun and its colour won't bleach or fade. Milan's rattan weave has been tested for outdoor use from -40°C to +40°C. High quality rubber feet are fitted as standard to all garden furniture legs to add durability and provide excellent anti marking properties to garden patio, decking and conservatory.

### COMFORT, DURABILITY AND QUALITY

- Round weave detail on arms, edges and base.
- · Durable rust free lightweight aluminium powder coated frames.
- All weather resistant durable materials
- Easy clean 5mm tempered safety glass
- Low maintenance

#### **FINISH**

· Soft grey rattan colour weave with blue/grey cushions