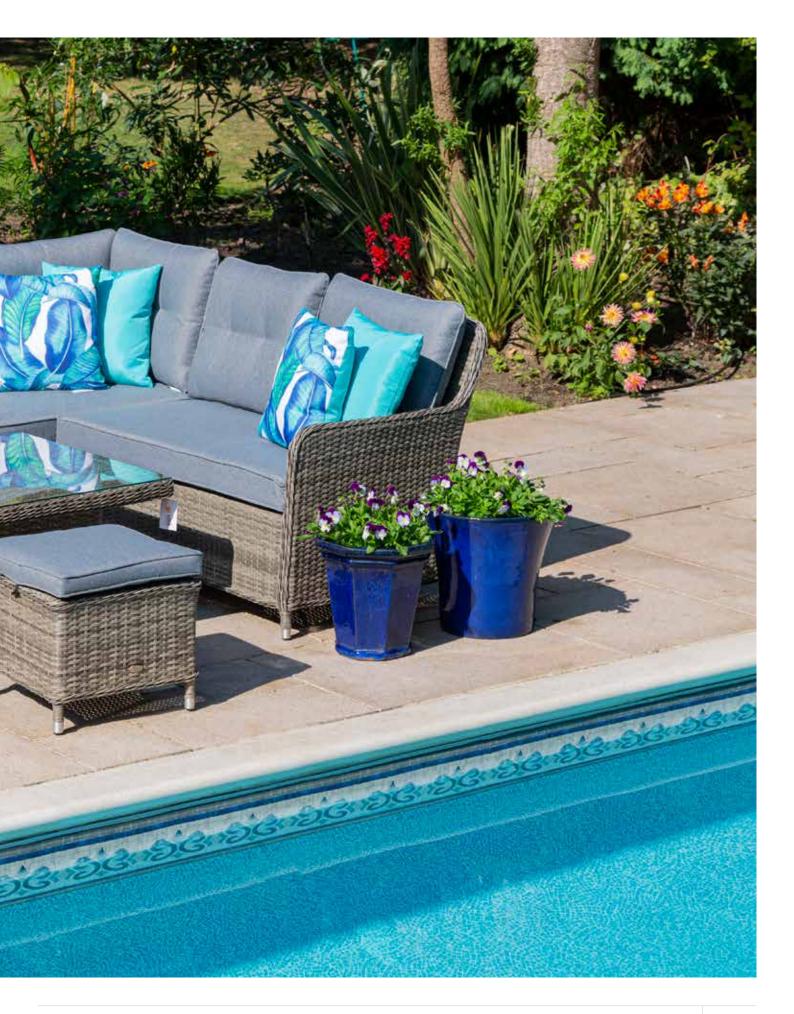

## MILAN COLLECTION

The Milan Collection offers a comprehensive range of garden furniture styles to compliment a variety of outdoor requirements. Contemporary design features soft grey colour weave handwoven on to lightweight aluminium frames complement grey/blue shower resistant cushions. Details such as the smooth rounded chair arm rests, softly curved cushion, full round twist weave edging increase quality, strength, durability and refinement.

#### **FINISH**

· Soft grey rattan colour weave with blue/grey cushions

# COMPACT CORNER SUITE WITH RECTANGULAR HIGH/LOW DINING TABLE GREY/PEPPER GREY: 307023

## COMPACT CORNER SUITE WITH RECTANGULAR DINING TABLE

GREY/PEPPER GREY: 307009