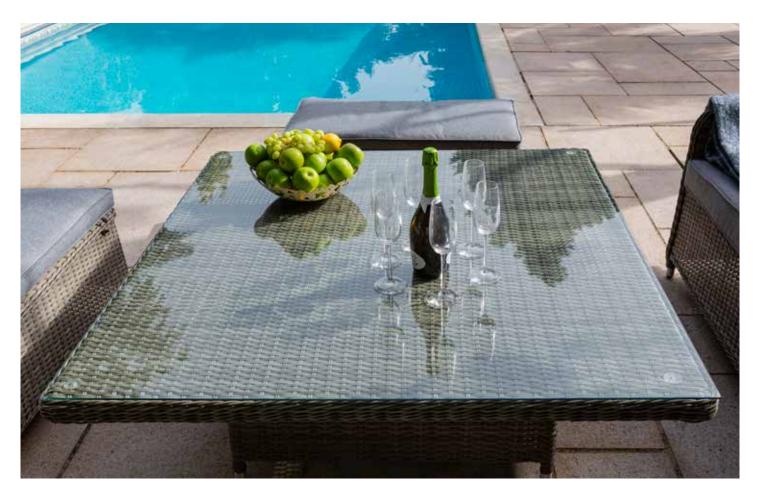

## LARGE CORNER SUITE WITH HIGH/LOW DINING TABLE | GREY/PEPPER GREY: 308020

# LARGE CORNER SUITE WITH HIGH/LOW DINING TABLE GREY: 308020

# LARGE CORNER SUITE WITH HIGH/LOW DINING TABLE | GREY/PEPPER GREY: 308020

| Product |                                                                                                             | Grey/<br>Pepper<br>Grey | Dimensions          | Night Cover |
|---------|-------------------------------------------------------------------------------------------------------------|-------------------------|---------------------|-------------|
|         | Bistro Set                                                                                                  | 305005                  | L250cm x<br>W150cm  | 518276      |
|         | 2 Armchairs with Cushions & Fully Woven 70cm Round Table                                                    |                         |                     |             |
|         | 4 Seat Round Dining Set                                                                                     | 301007                  | L300cm x<br>W300cm  | 518023      |
|         | 4 Armchairs with Cushions, 1.2m Round Table, 2.5m Parasol & 15kg Base                                       |                         |                     |             |
|         | 6 Seat Round Dining Set                                                                                     | 302004                  | L3500cm x<br>W350cm | 518023      |
|         | 6 Armchairs with Cushions, 1.4m Round Table, 3m Parasol & 20kg Base                                         |                         |                     |             |
|         | 8 Seat Oval Dining Set                                                                                      | 303001                  | L400cm x<br>W400cm  | 518054      |
|         | 8 Armchairs with Cushions, 2.2m Oval Table, 3m Parasol & 20kg Base                                          |                         |                     |             |
|         | Reclining Lounge Set                                                                                        | 306002                  | L250cm x<br>W200cm  | 518245      |
|         | 2 Deluxe Reclining Armchairs with Cushions, Footstools with Cushions & Side Table                           |                         |                     |             |
|         | 2 Seat Sofa Set                                                                                             | 304008                  | L350cm x<br>W200cm  | 518061      |
|         | 2 Seat Sofa with Cushions, 2 Armchairs with Cushions & Coffee Table                                         |                         |                     |             |
|         | Compact Corner Suite with Rectangular High/Low Dining Table                                                 | 307023                  | L300cm x<br>W300cm  | 518252      |
|         | 5 Seat Compact Corner Unit with Cushions, 1m x 80cm High / Low Dining Table & 2 Footstools with Cushions.   |                         |                     |             |
|         | Compact Corner Suite with Rectangular Dining Table                                                          | 307009                  | L300cm x<br>W300cm  | 518252      |
|         | 5 Seat Compact Corner Unit with Cushions, 1m x 80cm High Dining Table & 2 Footstools with Cushions.         |                         |                     |             |
|         | Large Corner Suite with Dining Table                                                                        | 308006                  | L350cm x<br>W350cm  | 518269      |
|         | 5 Seat Corner Unit with Cushions, 1.23m x 1.23m Dining Table & 2 Double Footstools with Cushions            |                         |                     |             |
|         | Large Corner Suite with High/Low Dining Table                                                               | 308020                  | L350cm x<br>W350cm  | 518269      |
|         | 5 Seat Corner Unit with Cushions, 1.23m x 1.23m High / Low Dining Table & 2 Double Footstools with Cushions |                         |                     |             |