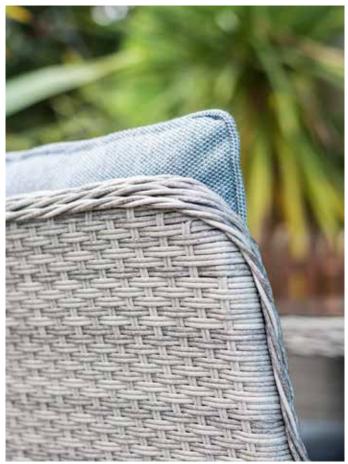

Manufactured from a combination of handcrafted 7mm flat & 5mm Full Round all-weather synthetic resin weave. Selected for durability, it's natural look and its resistance to UV light, furniture can be left out in the sun and its colour won't bleach or fade. Milan's rattan weave has been tested for outdoor use from -40°C to +40°C. High quality rubber feet are fitted as standard to all garden furniture legs to add durability and provide excellent anti marking properties to garden patio, decking and conservatory.

### COMFORT, DURABILITY AND QUALITY

- Round weave detail on arms, edges and base.
- · Durable rust free lightweight aluminium powder coated frames.
- All weather resistant durable materials
- Easy clean 5mm tempered safety glass
- Low maintenance

#### **FINISH**

· Soft grey rattan colour weave with blue/grey cushions