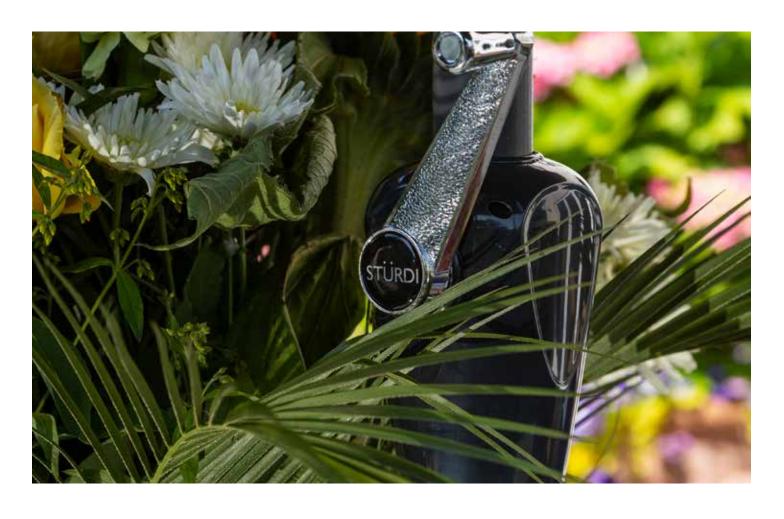

### DINING SETS COME COMPLETE WITH:

- · A choice of generously sized tables.
- · Ergonomically designed armchairs.
- Shower resistant cushioning.
- · Aluminium Stürdi parasol with easy use crank.
- Complimenting Parasol Base is included. Manufactured from concrete with a plastic coating and rubber surround.
   Parasol Bases can be wheeled into position without the need of lifting.