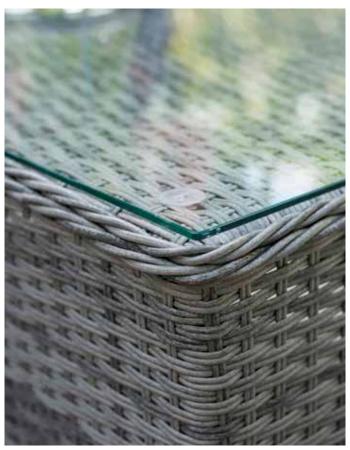

Manufactured from a combination of handcrafted 7mm flat & 5mm Full Round all-weather synthetic resin weave. Selected for durability, it's natural look and its resistance to UV light, furniture can be left out in the sun and its colour won't bleach or fade. Milan's rattan weave has been tested for outdoor use from -40°C to +40°C. High quality rubber feet are fitted as standard to all garden furniture legs to add durability and provide excellent anti marking properties to garden patio, decking and conservatory.

### COMFORT, DURABILITY AND QUALITY

- Round weave detail on arms, edges and base.
- · Durable rust free lightweight aluminium powder coated frames.
- All weather resistant durable materials
- Easy clean 5mm tempered safety glass
- Low maintenance