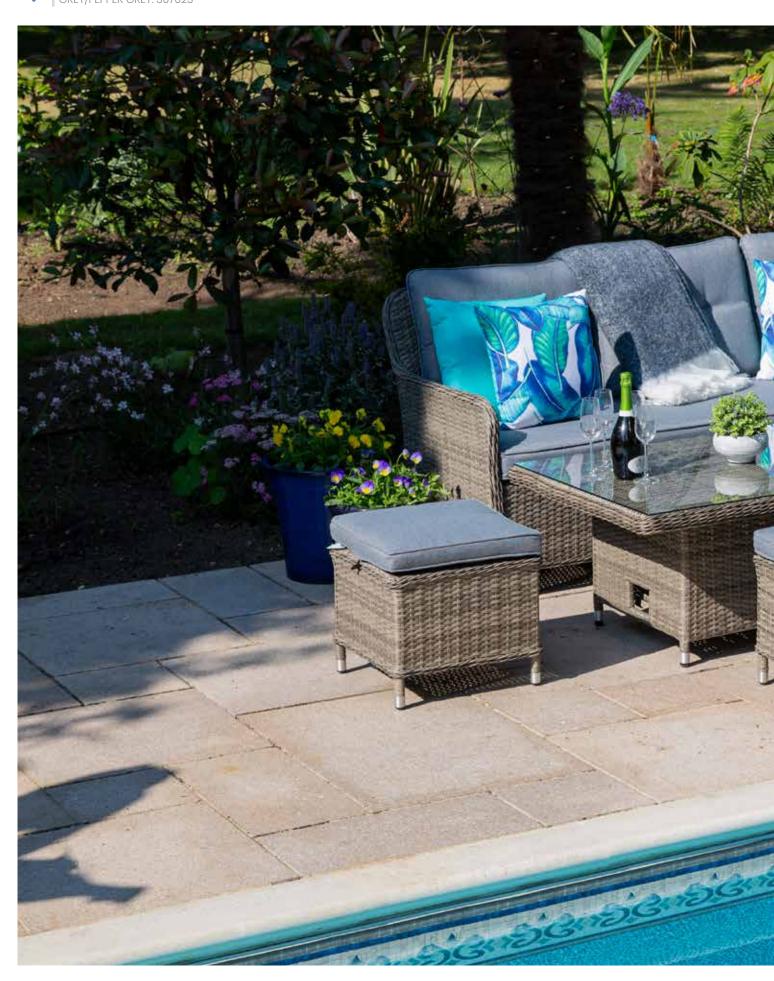

## MILAN COLLECTION

The Milan Collection offers a comprehensive range of garden furniture styles to compliment a variety of outdoor requirements. Contemporary design features soft grey colour weave handwoven on to lightweight aluminium frames complement grey/blue shower resistant cushions. Details such as the smooth rounded chair arm rests, softly curved cushion, full round twist weave edging increase quality, strength, durability and refinement.

#### **FINISH**

· Soft grey rattan colour weave with blue/grey cushions