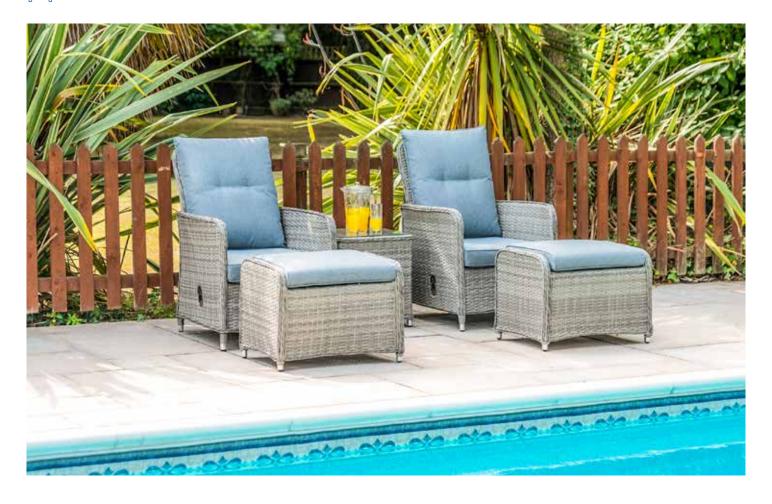

uminium powder coated frames.
- All weather resistant durable materials
- Easy clean 5mm tempered safety glass
- Low maintenance

### **CUSHIONS**

- Back cushions and 5cm seat pad cushions are made to British Standard 5852 Fire & Safety specifications.
- LOFA Assured
- High quality 100% Polyester provides shower resistant and rot free finish.
- · Hardwearing & easy to clean seat cushion covers.
- · Easily removable and are machine washable.

#### **FINISH**

· Soft grey rattan colour weave with blue/grey cushions



### **5 YEAR GUARANTEE**

- We offer a 5 year quarantee across the Milan Furniture Range
- •The 5 year guarantee requires that a genuine Katie Blake Cover is being used to protect your furniture.





























## RECLINING LOUNGE SET | GREY/PEPPER GREY: 306002

















# COMPACT CORNER SUITE WITH RECTANGULAR HIGH/LOW DINING TABLE GREY/PEPPER GREY: 307023













## COMPACT CORNER SUITE WITH RECTANGULAR DINING TABLE

GREY/PEPPER GREY: 307009











## LARGE CORNER SUITE WITH HIGH/LOW DINING TABLE | GREY/PEPPER GREY: 308020





# LARGE CORNER SUITE WITH HIGH/LOW DINING TABLE GREY: 308020







# LARGE CORNER SUITE WITH HIGH/LOW DINING TABLE | GREY/PEPPER GREY: 308020





| Product |                                                                                                             | Grey/<br>Pepper<br>Grey | Dimensions          | Night Cover |
|---------|-------------------------------------------------------------------------------------------------------------|-------------------------|---------------------|-----------