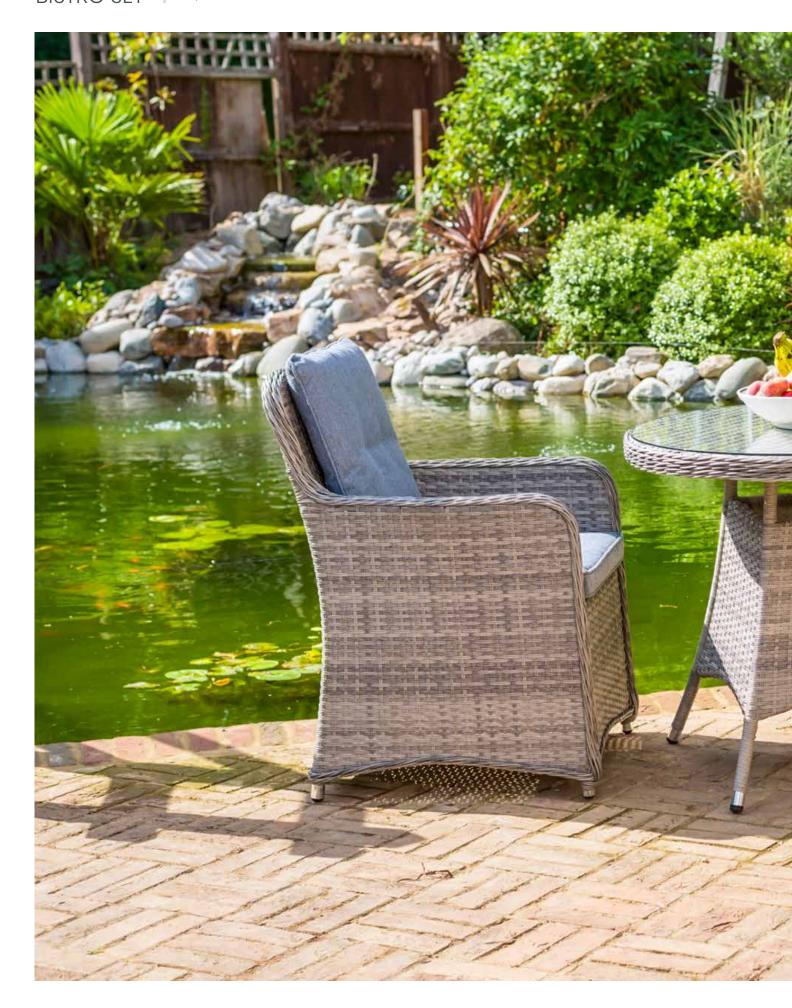

# LARGE CORNER SUITE WITH HIGH/LOW DINING TABLE | GREY/PEPPER GREY: 308020

| Product |                                                                                                             | Grey/<br>Pepper<br>Grey | Dimensions          | Night Cover |
|---------|-------------------------------------------------------------------------------------------------------------|-------------------------|---------------------|-------------|
|         | Bistro Set                                                                                                  | 305005                  | L250cm x<br>W150cm  | 518276      |
|         | 2 Armchairs with Cushions & Fully Woven 70cm Round Table                                                    |                         |                     |             |
|         | 4 Seat Round Dining Set                                                                                     | 301007                  | L300cm x<br>W300cm  | 518023      |
|         | 4 Armchairs with Cushions, 1.2m Round Table, 2.5m Parasol & 15kg Base                                       |                         |                     |             |
|         | 6 Seat Round Dining Set                                                                                     | 302004                  | L3500cm x<br>W350cm | 518023      |
|         | 6 Armchairs with Cushions, 1.4m Round Table, 3m Parasol & 20kg Base                                         |                         |                     |             |
|         | 8 Seat Oval Dining Set                                                                                      | 303001                  | L400cm x<br>W400cm  | 518054      |
|         | 8 Armchairs with Cushions, 2.2m Oval Table, 3m Parasol & 20kg Base                                          |                         |                     |             |
|         | Reclining Lounge Set                                                                                        | 306002                  | L250cm x<br>W200cm  | 518245      |
|         | 2 Deluxe Reclining Armchairs with Cushions, Footstools with Cushions & Side Table                           |                         |                     |             |
|         | 2 Seat Sofa Set                                                                                             | 304008                  | L350cm x<br>W200cm  | 518061      |
|         | 2 Seat Sofa with Cushions, 2 Armchairs with Cushions & Coffee Table                                         |                         |                     |             |
|         | Compact Corner Suite with Rectangular High/Low Dining Table                                                 | 307023                  | L300cm x<br>W300cm  | 518252      |
|         | 5 Seat Compact Corner Unit with Cushions, 1m x 80cm High / Low Dining Table & 2 Footstools with Cushions.   |                         |                     |             |
|         | Compact Corner Suite with Rectangular Dining Table                                                          | 307009                  | L300cm x<br>W300cm  | 518252      |
|         | 5 Seat Compact Corner Unit with Cushions, 1m x 80cm High Dining Table & 2 Footstools with Cushions.         |                         |                     |             |
|         | Large Corner Suite with Dining Table                                                                        | 308006                  | L350cm x<br>W350cm  | 518269      |
|         | 5 Seat Corner Unit with Cushions, 1.23m x 1.23m Dining Table & 2 Double Footstools with Cushions            |                         |                     |             |
|         | Large Corner Suite with High/Low Dining Table                                                               | 308020                  | L350cm x<br>W350cm  | 518269      |
|         | 5 Seat Corner Unit with Cushions, 1.23m x 1.23m High / Low Dining Table & 2 Double Footstools with Cushions |                         |                     |             |