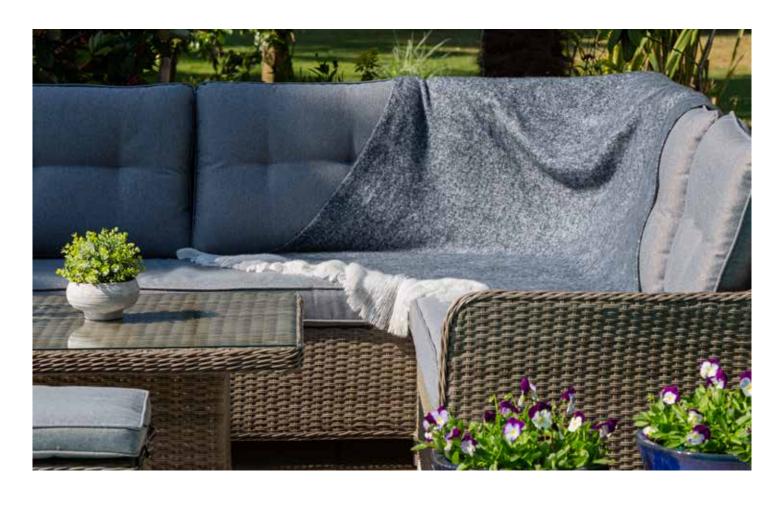

### **CUSHIONS**

- Back cushions and 5cm seat pad cushions are made to British Standard 5852 Fire & Safety specifications.
- LOFA Assured
- High quality 100% Polyester provides shower resistant and rot free finish.
- · Hardwearing & easy to clean seat cushion covers.
- · Easily removable and are machine washable.

#### **FINISH**

· Soft grey rattan colour weave with blue/grey cushions