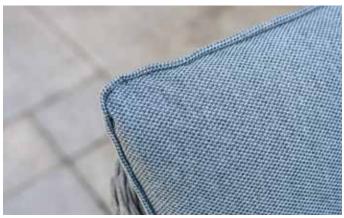

### **CUSHIONS**

- Back cushions and 5cm seat pad cushions are made to British Standard 5852 Fire & Safety specifications.
- LOFA Assured
- High quality 100% Polyester provides shower resistant and rot free finish.
- · Hardwearing & easy to clean seat cushion covers.
- · Easily removable and are machine washable.