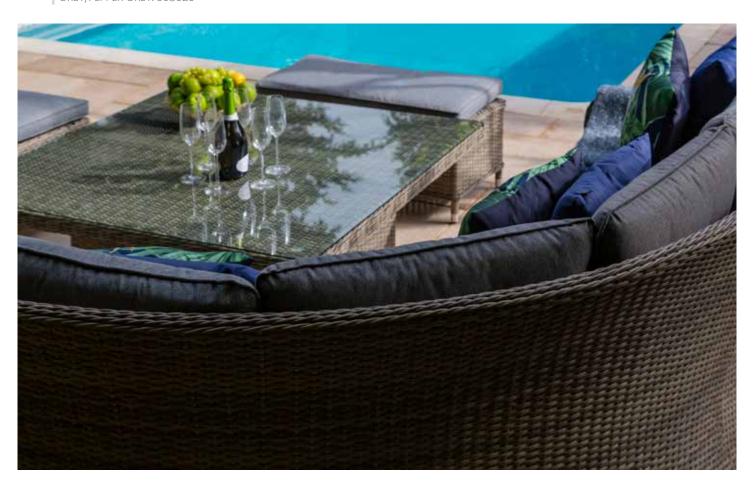

## LARGE CORNER SUITE WITH HIGH/LOW DINING TABLE | GREY/PEPPER GREY: 308020

# LARGE CORNER SUITE WITH HIGH/LOW DINING TABLE GREY: 308020

# LARGE CORNER SUITE WITH HIGH/LOW DINING TABLE | GREY/PEPPER GREY: 308020

| Product |                                                                                                             | Grey/<br>Pepper<br>Grey | Dimensions          | Night Cover |
|---------|-------------------------------------------------------------------------------------------------------------|-------------------------|---------------------|-------------|
|         | Bistro Set                                                                                                  | 305005                  | L250cm x<br>W150cm  | 518276      |
|         | 2 Armchairs with Cushions & Fully Woven 70cm Round Table                                                    |                         |                     |             |
|         | 4 Seat Round Dining Set                                                                                     | 301007                  | L300cm x<br>W300cm  | 518023      |
|         | 4 Armchairs with Cushions, 1.2m Round Table, 2.5m Parasol & 15kg Base                                       |                         |                     |             |
|         | 6 Seat Round Dining Set                                                                                     | 302004                  | L3500cm x<br>W350cm | 518023      |
|         | 6 Armchairs with Cushions, 1.4m Round Table, 3m Parasol & 20kg Base                                         |                         |                     |             |
|         | 8 Seat Oval Dining Set                                                                                      | 303001                  | L400cm x<br>W400cm  | 518054      |
|         | 8 Armchairs with Cushions, 2.2m Oval Table, 3m Parasol & 20kg Base                                          |                         |                     |             |
|         | Reclining Lounge Set                                                                                        | 306002                  | L250cm x<br>W200cm  | 518245      |
|         | 2 Deluxe Reclining Armchairs with Cushions, Footstools with Cushions & Side Table                           |                         |                     |             |
|         | 2 Seat Sofa Set                                                                                             | 304008                  | L350cm x<br>W200cm  | 518061      |
|         | 2 Seat Sofa with Cushions, 2 Armchairs with Cushions & Coffee Table                                         |                         |                     |             |
|         | Compact Corner Suite with Rectangular High/Low Dining Table                                                 | 307023                  | L300cm x<br>W300cm  | 518252      |
|         | 5 Seat Compact Corner Unit with Cushions, 1m x 80cm High / Low Dining Table & 2 Footstools with Cushions.   |                         |                     |             |
|         | Compact Corner Suite with Rectangular Dining Table                                                          | 307009                  | L300cm x<br>W300cm  | 518252      |
|         | 5 Seat Compact Corner Unit with Cushions, 1m x 80cm High Dining Table & 2 Footstools with Cushions.         |                         |                     |             |
|         | Large Corner Suite with Dining Table                                                                        | 308006                  | L350cm x<br>W350cm  | 518269      |
|         | 5 Seat Corner Unit with Cushions, 1.23m x 1.23m Dining Table & 2 Double Footstools with Cushions            |                         |                     |             |
|         | Large Corner Suite with High/Low Dining Table                                                               | 308020                  | L350cm x<br>W350cm  | 518269      |
|         | 5 Seat Corner Unit with Cushions, 1.23m x 1.23m High / Low Dining Table & 2 Double Footstools with Cushions |                         |                     |             |