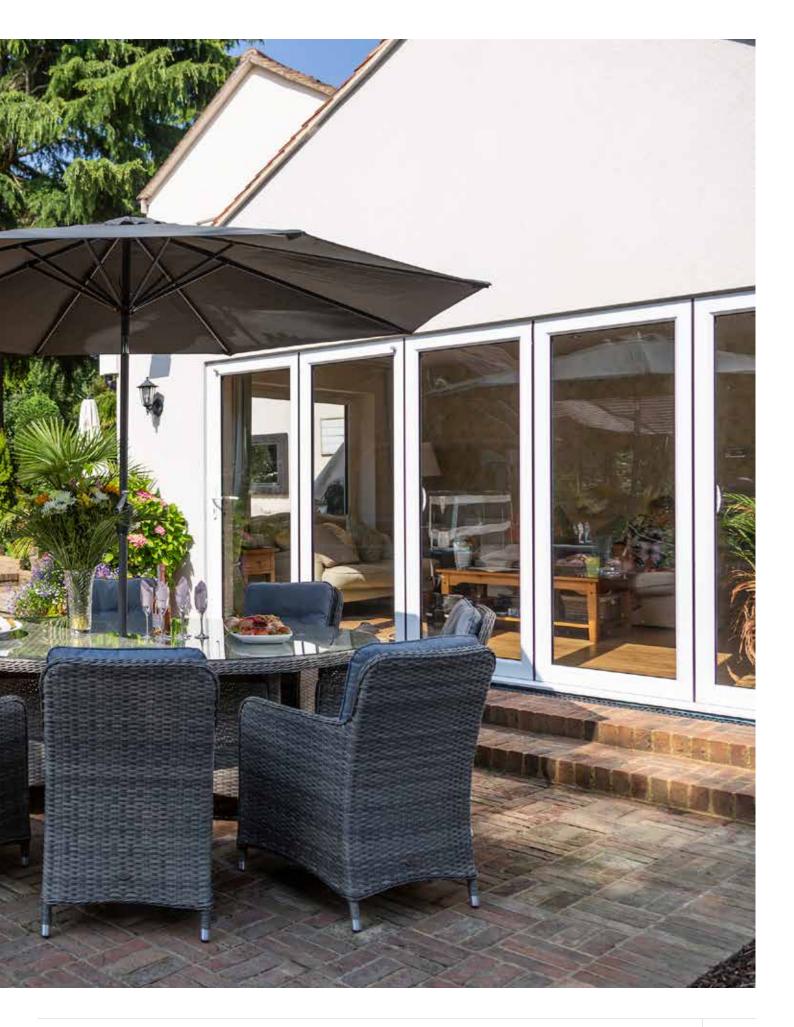

## MILAN COLLECTION

The Milan Collection offers a comprehensive range of garden furniture styles to compliment a variety of outdoor requirements. Contemporary design features soft grey colour weave handwoven on to lightweight aluminium frames complement grey/blue shower resistant cushions. Details such as the smooth rounded chair arm rests, softly curved cushion, full round twist weave edging increase quality, strength, durability and refinement.

### DINING SETS COME COMPLETE WITH:

- · A choice of generously sized tables.
- · Ergonomically designed armchairs.
- Shower resistant cushioning.
- · Aluminium Stürdi parasol with easy use crank.
- Complimenting Parasol Base is included. Manufactured from concrete with a plastic coating and rubber surround.
   Parasol Bases can be wheeled into position without the need of lifting.