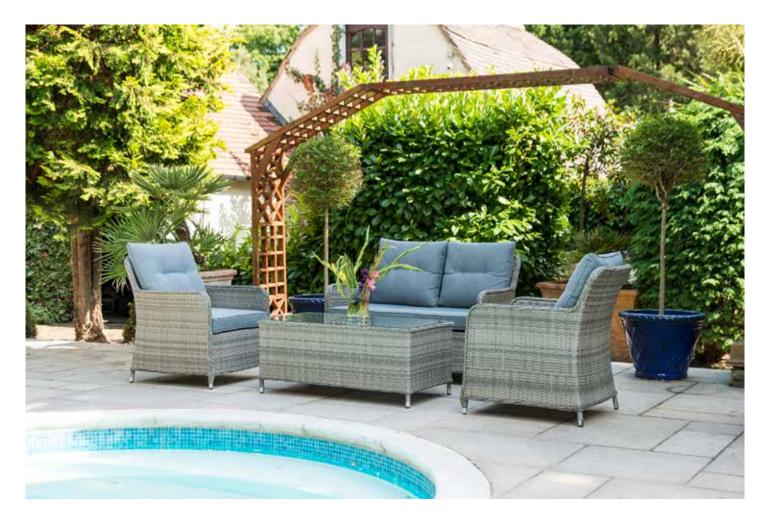

## MILAN COLLECTION

The Milan Collection offers a comprehensive range of garden furniture styles to compliment a variety of outdoor requirements. Contemporary design features soft grey colour weave handwoven on to lightweight aluminium frames complement grey/blue shower resistant cushions. Details such as the smooth rounded chair arm rests, softly curved cushion, full round twist weave edging increase quality, strength, durability and refinement.

#### **FINISH**

· Soft grey rattan colour weave with blue/grey cushions