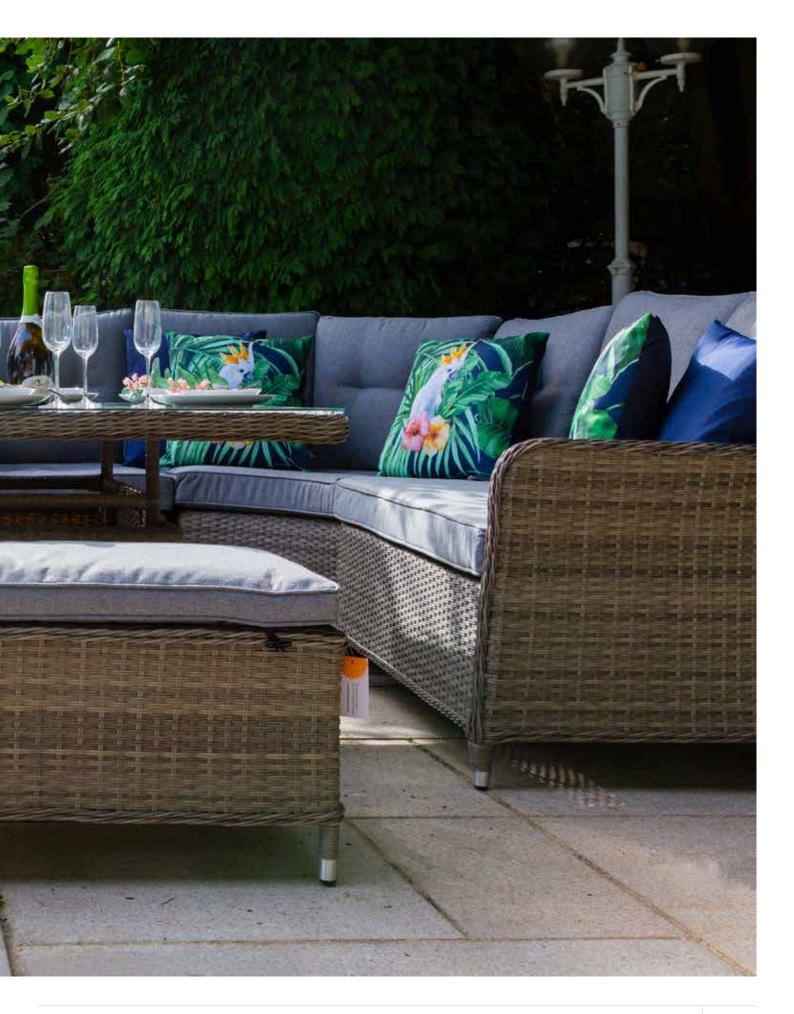

## MILAN COLLECTION

The Milan Collection offers a comprehensive range of garden furniture styles to compliment a variety of outdoor requirements. Contemporary design features soft grey colour weave handwoven on to lightweight aluminium frames complement grey/blue shower resistant cushions. Details such as the smooth rounded chair arm rests, softly curved cushion, full round twist weave edging increase quality, strength, durability and refinement.

#### **FINISH**

· Soft grey rattan colour weave with blue/grey cushions