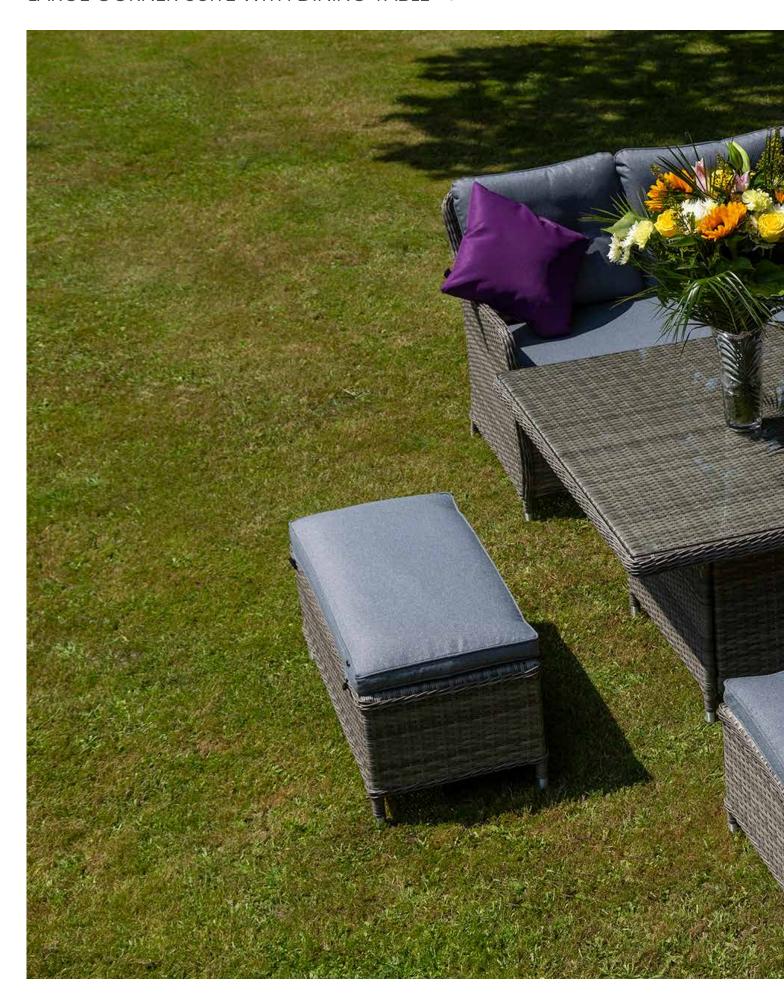

ritish Standard 5852 Fire & Safety specifications.
- LOFA Assured
- High quality 100% Polyester provides shower resistant and rot free finish.
- · Hardwearing & easy to clean seat cushion covers.
- · Easily removable and are machine washable.

#### **FINISH**

· Soft grey rattan colour weave with blue/grey cushions



### **5 YEAR GUARANTEE**

- We offer a 5 year quarantee across the Milan Furniture Range
- •The 5 year guarantee requires that a genuine Katie Blake Cover is being used to protect your furniture.





























## RECLINING LOUNGE SET | GREY/PEPPER GREY: 306002

















# COMPACT CORNER SUITE WITH RECTANGULAR HIGH/LOW DINING TABLE GREY/PEPPER GREY: 307023













## COMPACT CORNER SUITE WITH RECTANGULAR DINING TABLE

GREY/PEPPER GREY: 307009











## LARGE CORNER SUITE WITH HIGH/LOW DINING TABLE | GREY/PEPPER GREY: 308020





# LARGE CORNER SUITE WITH HIGH/LOW DINING TABLE GREY: 308020







# LARGE CORNER SUITE WITH HIGH/LOW DINING TABLE | GREY/PEPPER GREY: 308020





| Product |                                                                                                             | Grey/<br>Pepper<br>Grey | Dimensions          | Night Cover |
|---------|-------------------------------------------------------------------------------------------------------------|-------------------------|---------------------|-------------|
|         | Bistro Set                                                                                                  | 305005                  | L250cm x<br>W150cm  | 518276      |
|         | 2 A