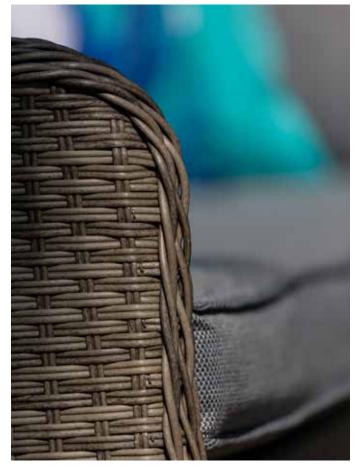

Manufactured from a combination of handcrafted 7mm flat & 5mm Full Round all-weather synthetic resin weave. Selected for durability, it's natural look and its resistance to UV light, furniture can be left out in the sun and its colour won't bleach or fade. Milan's rattan weave has been tested for outdoor use from -40°C to +40°C. High quality rubber feet are fitted as standard to all garden furniture legs to add durability and provide excellent anti marking properties to garden patio, decking and conservatory.

### COMFORT, DURABILITY AND QUALITY

- Round weave detail on arms, edges and base.
- · Durable rust free lightweight aluminium powder coated frames.
- All weather resistant durable materials
- Easy clean 5mm tempered safety glass
- Low maintenance